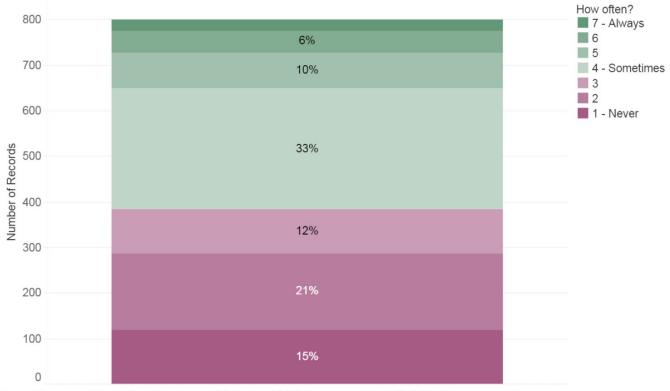

## How often do you collaborate with other people **in** your makerspace on your projects?

Sum of Number of Records. Color shows details about M23 Frequency Collab In Makerspace. The marks are labeled by % of Total Number of Records. The view is filtered on M23 Frequency Collab In Makerspace, which excludes NA.