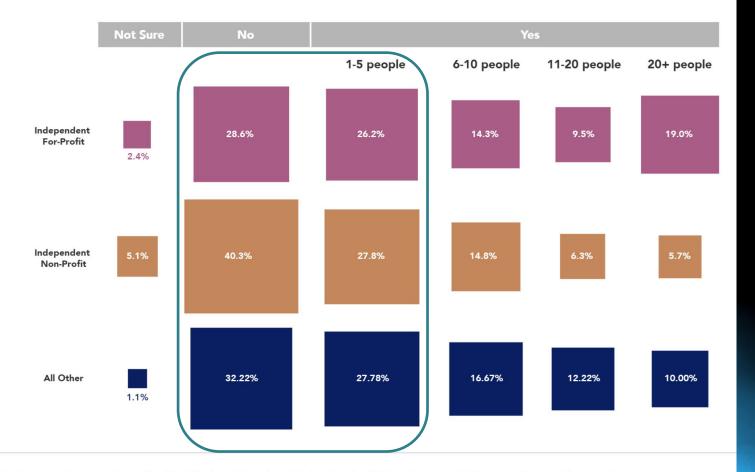

|          |        |       |        |       |  |  |  |  |
|                                     |          |        |       |        |       |  |  |  |  |
|                                     |          |        |       |        |       |  |  |  |  |
| Financial                           |          |        |       |        |       |  |  |  |  |
|                                     |          |        |       |        |       |  |  |  |  |
|                                     |          |        |       |        |       |  |  |  |  |
|                                     |          |        |       |        |       |  |  |  |  |
|                                     |          |        |       |        |       |  |  |  |  |

#### Do People Report to you in your role as a leader?



## How often does your leadership team meet to discuss strategic planning?



% of Total Number of Records for each L26a Leadership Meets Strategic. Color shows % of Total Number of Records.

If you could change one thing about your role in the makerspace, what would it be?



SubCategory (Option 2). Color shows details about Category (Option 2). Size shows % of Total Count of Records. The marks are labeled by SubCategory (Option 2). The view is filtered on SubCategory (Option 2), which excludes Null.

## How often do you collaborate with other people **in** your makerspace on your projects?



Sum of Number of Records. Color shows details about M23 Frequency Collab In Makerspace. The marks are labeled by % of Total Number of Records. The view is filtered on M23 Frequency Collab In Maker