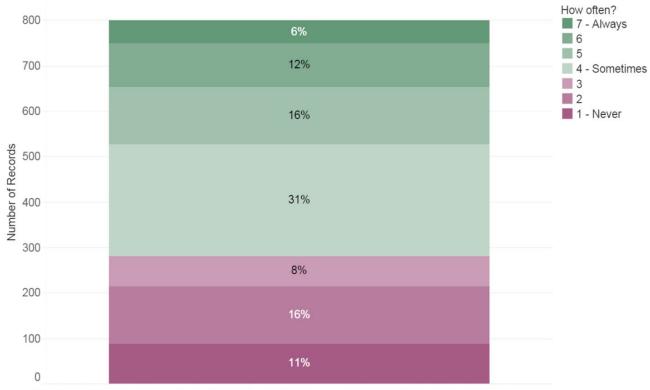

## How often do you collaborate with other people **in** your makerspace on your projects?

Sum of Number of Records. Color shows details about M23 Frequency Collab In Makerspace. The marks are labeled by % of Total Number of Records. The view is filtered on M23 Frequency Collab In Makerspace, which excludes NA.

### How often do you collaborate with other people **outside** of the makerspace on your projects?

Sum of Number of Records. Color shows details about M24 Frequency Collab Outside Makerspace. The marks are labeled by % of Total Number of Records. The view is filtered on M24 Frequency Collab Outside Makerspace, which excludes NA.