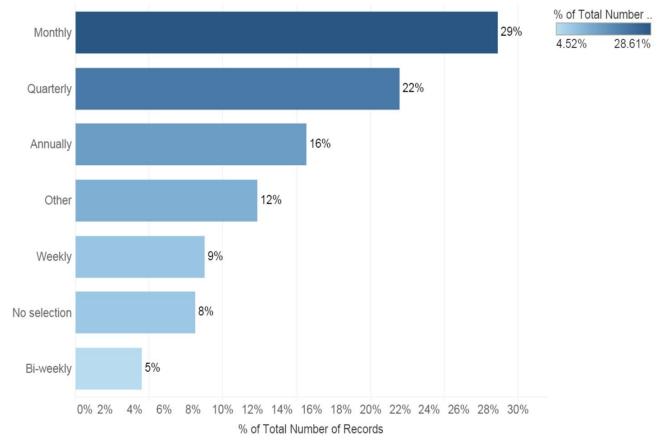

## How often does your leadership team meet to discuss strategic planning?

% of Total Number of Records for each L26a Leadership Meets Strategic. Color shows % of Total Number of Records.

If you could change one thing about your role in the makerspace, what would it be?