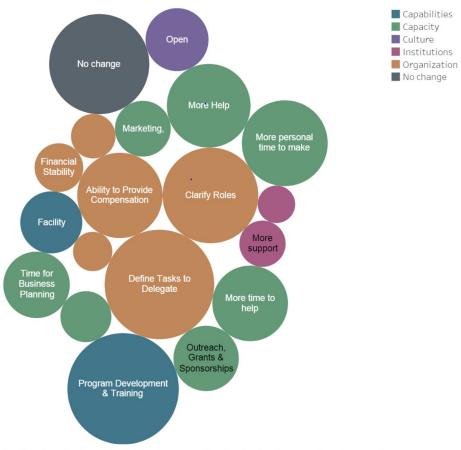

SubCategory (Option 2). Color shows details about Category (Option 2). Size shows % of Total Count of Records. The marks are labeled by SubCategory (Option 2). The view is filtered on SubCategory (Option 2), which excludes Null.